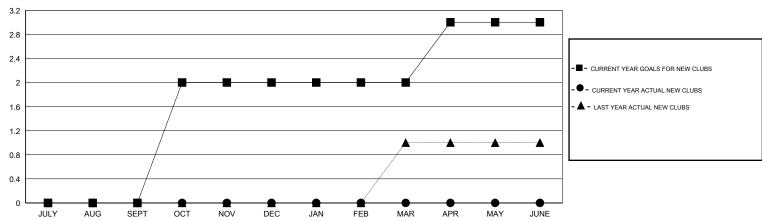

## GOALS AND ACTUAL NEW CLUBS CUMULATIVE

| DROPPED CLUBS: 1          |    | 11 CLUBS OF 38 ADDED 1 OR MORE NEW MEMBERS | GENDER DISTRIBUTION   |              |     |
|---------------------------|----|--------------------------------------------|-----------------------|--------------|-----|
|                           |    |                                            | MALE                  | 791 (67.43%) |     |
|                           |    |                                            | FEMALE                | 382 (32.57%) |     |
| DROPPED MEMBERS           |    |                                            |                       |              |     |
| DECEASED                  | 7  | CLICK HERE FOR HEALTH                      |                       |              | 004 |
| CLUB CANCELLED 9 OTHER 49 |    | ASSESSMENT DATA                            | FAMILY UNIT MEMBERS   | 264          |     |
|                           |    |                                            | HEAD OF HOUSEHOLD     | 126          |     |
| TOTAL                     | 65 |                                            | NON-HEAD OF HOUSEHOLD |              |     |