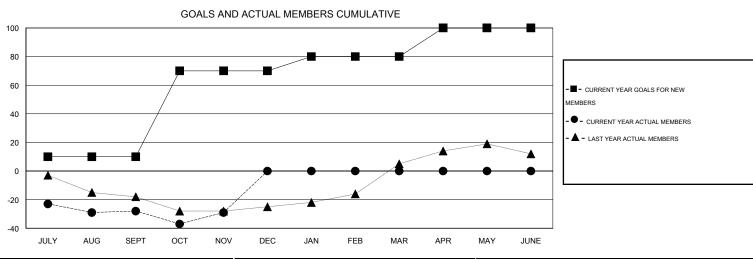

## GOALS AND ACTUAL NEW CLUBS CUMULATIVE

| DROPPED CLUBS: 1          |    | 11 CLUBS OF 38 ADDED 1 OR MORE NEW MEMBERS | GENDER DISTRIBUTION   |              |     |
|---------------------------|----|--------------------------------------------|-----------------------|--------------|-----|
|                           |    |                                            | MALE                  | 791 (67.43%) |     |
|                           |    |                                            | FEMALE                | 382 (32.57%) |     |
| DROPPED MEMBERS           |    |                                            |                       |              |     |
| DECEASED                  | 7  | CLICK HERE FOR HEALTH                      |                       |              | 004 |
| CLUB CANCELLED 9 OTHER 49 |    | ASSESSMENT DATA                            | FAMILY UNIT MEMBERS   | 264          |     |
|                           |    |                                            | HEAD OF HOUSEHOLD     | 126          |     |
| TOTAL                     | 65 |                                            | NON-HEAD OF HOUSEHOLD |              |     |